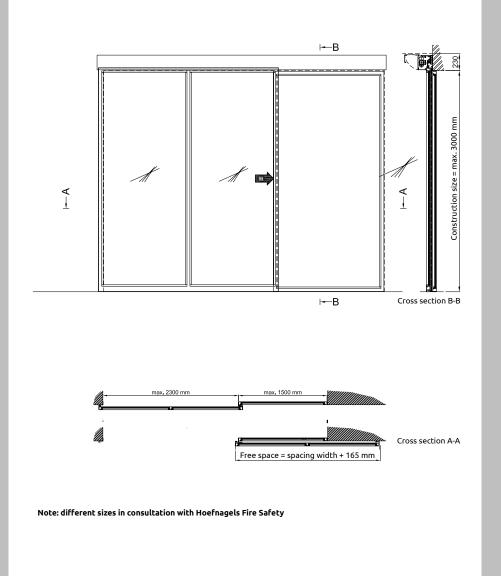

#### **DOOR SURFACE**

The surface of the door is composed of hollow steel profiles with a filling of fire-resistant glazing and/or flat sandwich panels. The thickness of the door surface at the hollow steel profiles is 50 mm.

Buildings Decree.

Fire resistance classes EW30 and EW60.

Max. clearance 2,300 x 3,000 mm (w x h)

Hollow frame 50 mm wide profiles, powder-coated in any desired standard RAL

colour.

Glazing 30 or 60 minutes of fire-resistant glass.

Material thickness Hollow frame 1.5 mm / Panels 17 mm / Glazing depending on

supplier and fire resistance.

Weight per m<sup>2</sup> 30-50 kg, depending on the fire resistance.

Guide rails Specially constructed Z-profiles and U-profiles.