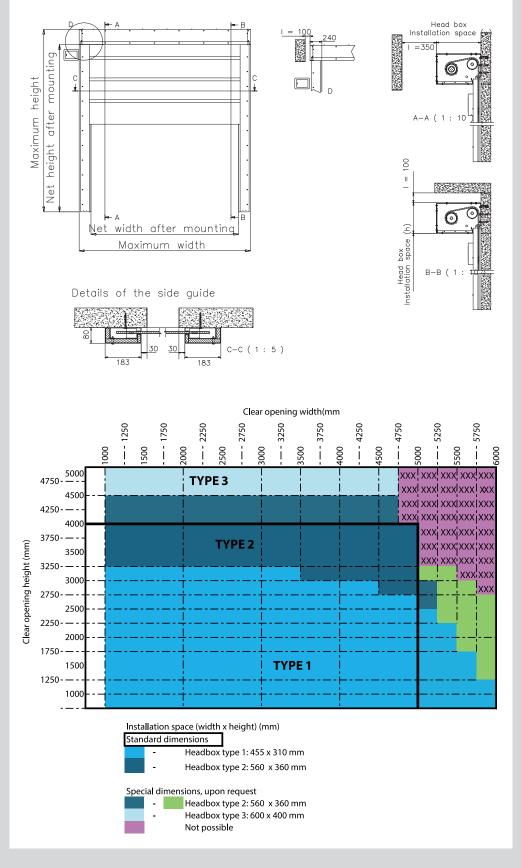

### **STANDARD SPECIFICATIONS**

| Installation:             | On the wall.                                                                                                                   |
|---------------------------|--------------------------------------------------------------------------------------------------------------------------------|
| Application:              | Insulation without sprinkler system, realisation of an evacuation route, among others; meets the requirements for a fire wall. |
| Function:                 | Door closes only in the event of a fire alarm.                                                                                 |
| Fire resistance:          | Tested according to standard EN 13501-2. Fire resistance classes $EI_130$ , $EI_230$ , $EI_160$ and $EI_260$ .                 |
| Reaction to fire:         | Tested according to standard EN 13501-1.                                                                                       |
|                           | • B (almost incombustible)                                                                                                     |
|                           | • S1 (minor smoke development)                                                                                                 |
|                           | • D0 (absolutely no drop formation)                                                                                            |
| Max. mounting surface:    | 6,000 x 5,000 mm (WxH)                                                                                                         |
| Material:                 | Double-walled technical textile, filled with intumescent material, provided with a silicone-based, smoke-proof grey coating.   |
| Material thickness:       | 13 mm total thickness                                                                                                          |
| Cloth weight:             | 11 kg/m²                                                                                                                       |
| Side guide rails + guard: | Sendzimir galvanised sheet steel                                                                                               |
| Bottom bar:               | Steel axis                                                                                                                     |