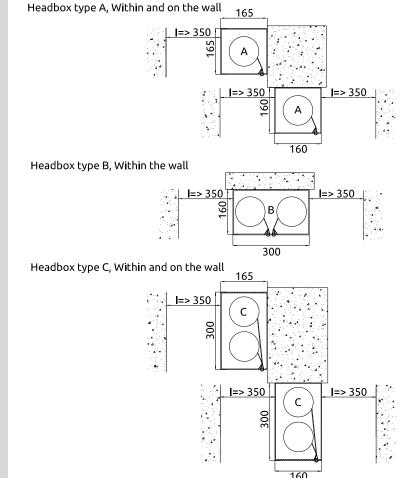

### **STANDARD SPECIFICATIONS**

Installation: Inside mount or on the wall.

Application a.o.: In parking garages, public buildings, offices and industrial buildings.

Smoke resistance: 120 minutes plus, for all dimensions.