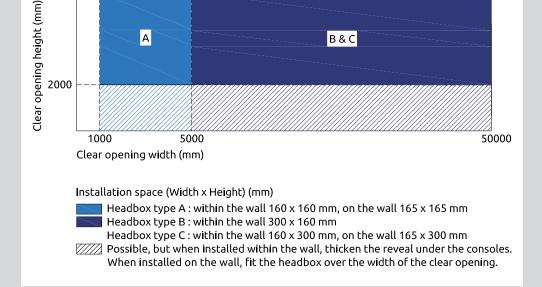

### **STANDARD SPECIFICATIONS**

Installation: Inside mount or on the wall.

Application a.o.: In parking garages, public buildings, offices and industrial buildings.

Smoke resistance: 120 minutes plus, for all dimensions.