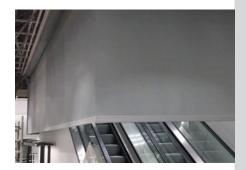

#### **OPTIONS**

- Powder-coating of the head box in any desired standard RAL colour
- Key switch for operation/reset
- Smoke and temperature alarms
- Strobe light
- Buzzer
- External LED display
- This smoke curtain can be used as a smoke-resistant corner solution (90 degrees) for areas such as escalators, atriums and lofts.