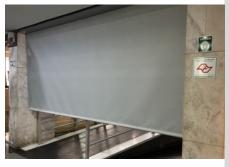

#### **SMOKE-RESISTANT ROLLER SCREEN**

In a fire, smoke claims more victims than fire. Smoke curtains limit the spread of smoke to a certain area. The roller screens ensure that the smoke is sent in the right direction, from where it can then be efficiently removed. Smoke curtains form a key part of the fire safety of constructions such as parking garages and public buildings.

The smoke-resistant roller screen Smokescreen Active descends only when needed, on the basis of a signal from the fire control panel.

### **STANDARD SPECIFICATIONS**

Installation: Inside mount or on the wall.

Application a.o.: In parking garages, public buildings, offices and industrial buildings.

Smoke resistance: 120 minutes plus, for all dimensions.