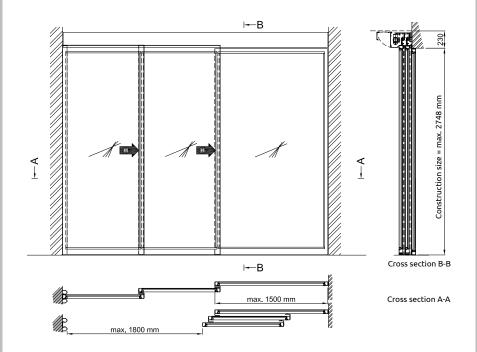

Buildings Decree.

Max. clearance 1,800 x 2,750 mm (w x h)

Hollow frame 50 mm wide profiles, powder-coated in any desired standard RAL

colour.

Glazing 30 or 60 minutes of fire-resistant glass.

Fire-resistant panels Steel plating, powder-coated in any desired RAL colour.

## **OPTIONS**

- Guard: Powder-coated in any desired RAL colour.
- ✓ Side light: Max. 1,500 x 2,750 mm (w x h).
- ▲ Fire-resistant panels: Steel plating, powder-coated in any desired RAL colour.
- Access technology: Connection for card-reading system.