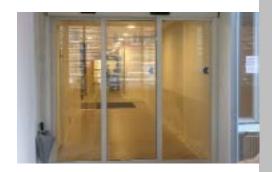

#### **OPERATION**

Fire-resistant automatic sliding door with telescopic wings and equipped with a door operator.

#### **DOOR SURFACE**

The surface of the door is composed of hollow steel profiles with a filling of fire-resistant glazing and/or flat sandwich panels. The thickness of the door surface at the hollow steel profiles is 50 mm.