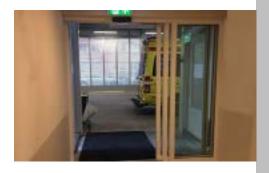

#### **OPERATION**

Fire-resistant automatic sliding door with telescopic wings and equipped with a door operator.

### **STANDARD SPECIFICATIONS**

Application Hotels, hospitals, schools, museums, theatres, libraries, etc.

Suitable for High frequency of use.

Fire resistance Double-sided 60 minutes (EW60).

Test result Tested at Efectis according to standard NEN 6069 and the