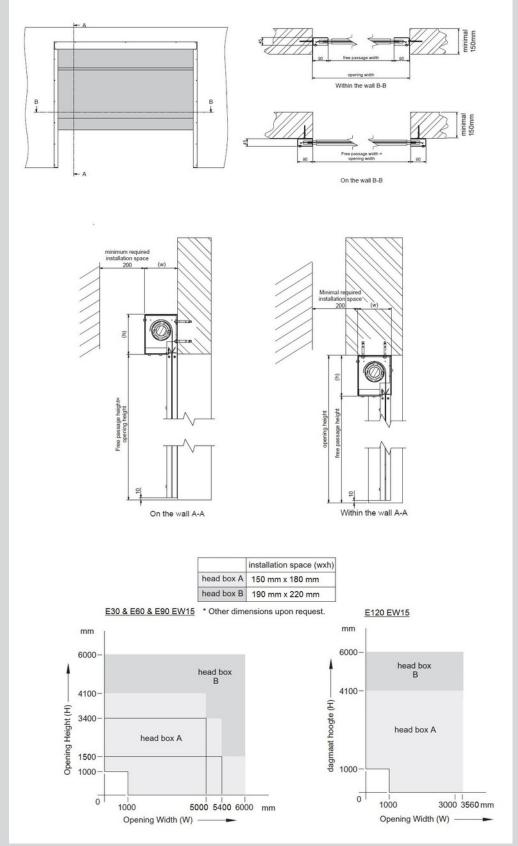

### **STANDARD SPECIFICATIONS**

Installation: Inside mount or on the wall.

Mounting surface: Installation on flexible wall constructions is possible.

Application: Hospitals, distribution centres and industry, among others.

Function: Curtain closes only in the event of a fire alarm.

Fire resistance: Tested according to standard EN 1634-1. Meets the following criteria: Flame

density E

Max. mounting surface: E30 - E60 - E90: 6,000 x 6,000 mm (WxH)

E120: 3,560 x 6,000 mm (WxH)

Material: Single-walled technical textile with a fire-retardant coating.

Side guide rails + guard: Sendzimir galvanised sheet steel Bottom bar: Galvanised steel profile.

Top roller: On steel consoles.