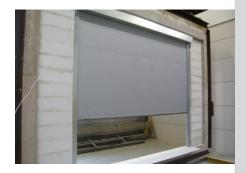

### **FIRE-RESISTANT FIRE CURTAIN**

Firescreen Flame is the first fire curtain which may be used on a flexible wall. This option contributes to the ability to easily adjust buildings to changing user requirements. Because of its clever choice of material, the fire curtain is compact and economical. It offers an ideal solution for creating fire sub-compartments. The curtain has been successfully tested according to the latest CE standards.

### **STANDARD SPECIFICATIONS**

Installation: Inside mount or on the wall.

Mounting surface: Installation on flexible wall constructions is possible.

Application: Hospitals, distribution centres and industry, among others.