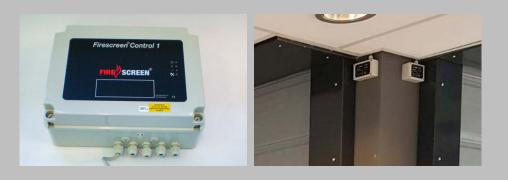

#### **External LED display**

The external LED display is used with Firescreen fire resistant roller blinds whose control system cannot or must not be mounted in sight. The display shows that the screen is connected to the mains and/or battery voltage and gives a message in case of fire or when maintenance is required.