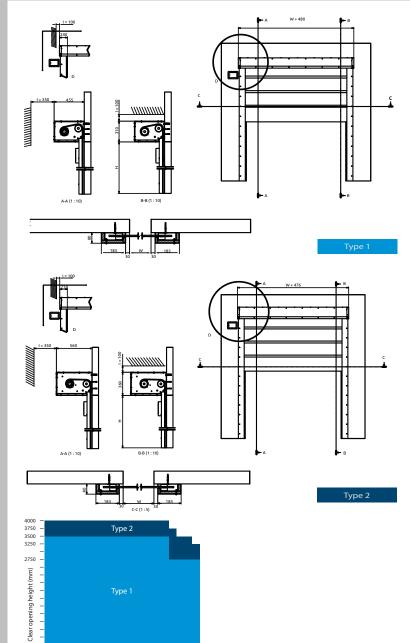

# Firescreen Temperature T1 / T2

Firescreen Temperature T1 / T2

Clear opening width (mm)

By Appointment to the Court of the Netherlands