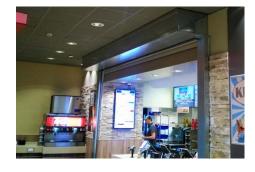

#### **FIRE-RESISTANT FIRE CURTAIN**

Firescreen Temperature fire-resistant fire curtains are flame-resistant, limit heat radiation, and provide thermal insulation. This makes the fire curtains suitable for such uses as creating an evacuation route or an attack route for the fire brigade. When used to seal fire compartments, the curtains ensure that the curtain temperature on the non-fire side rises by at most 140°C.

## **STANDARD SPECIFICATIONS**

| Installation:             | On the wall.                                                                                                                   |
|---------------------------|--------------------------------------------------------------------------------------------------------------------------------|
| Application:              | Insulation without sprinkler system, realisation of an evacuation route, among others; meets the requirements for a fire wall. |
| Function:                 | Door closes only in the event of a fire alarm.                                                                                 |
| Fire resistance:          | Tested according to standard EN 13501-2. Fire resistance classes<br>El₁30, El₂30, El₁60 and El₂60.                             |
| Reaction to fire:         | Tested according to standard EN 13501-1.                                                                                       |
|                           | B (almost incombustible)                                                                                                       |
|                           | S1 (minor smoke development)                                                                                                   |
|                           | D0 (absolutely no drop formation)                                                                                              |
| Max. mounting surface:    | 5,000 x 4,000 mm (WxH)                                                                                                         |
| Material:                 | Double-walled technical textile, filled with intumescent material<br>Provided with a silicone-based, smoke-proof grey coating. |
| Material thickness:       | 13 mm total thickness                                                                                                          |
| Cloth weight:             | 9 kg/m²                                                                                                                        |
| Side guide rails + guard: | Sendzimir galvanised sheet steel                                                                                               |
| Bottom bar:               | Steel axis                                                                                                                     |
|                           |                                                                                                                                |